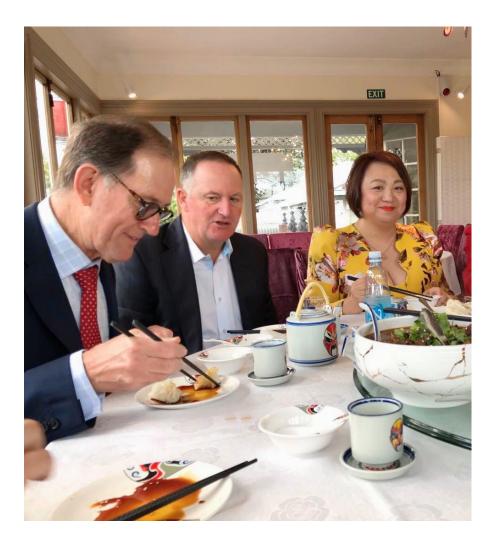

### 10月16日,国家主席习近平在北京人民 大会堂会见新西兰前总理约翰·基。

3日后,前总理回到新西兰-不再吃 传统西式早餐,我带他去吃饺子就 醋就辣椒油

### 为了能熟练的用筷子和习主 的前总理苦练吃花生米