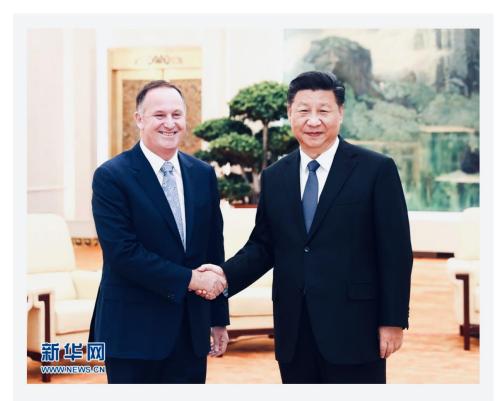

### 10月16日,国家主席习近平在北京人民 大会堂会见新西兰前总理约翰·基。

3日后,前总理回到新西兰-不再吃 传统西式早餐,我带他去吃饺子就 醋就辣椒油