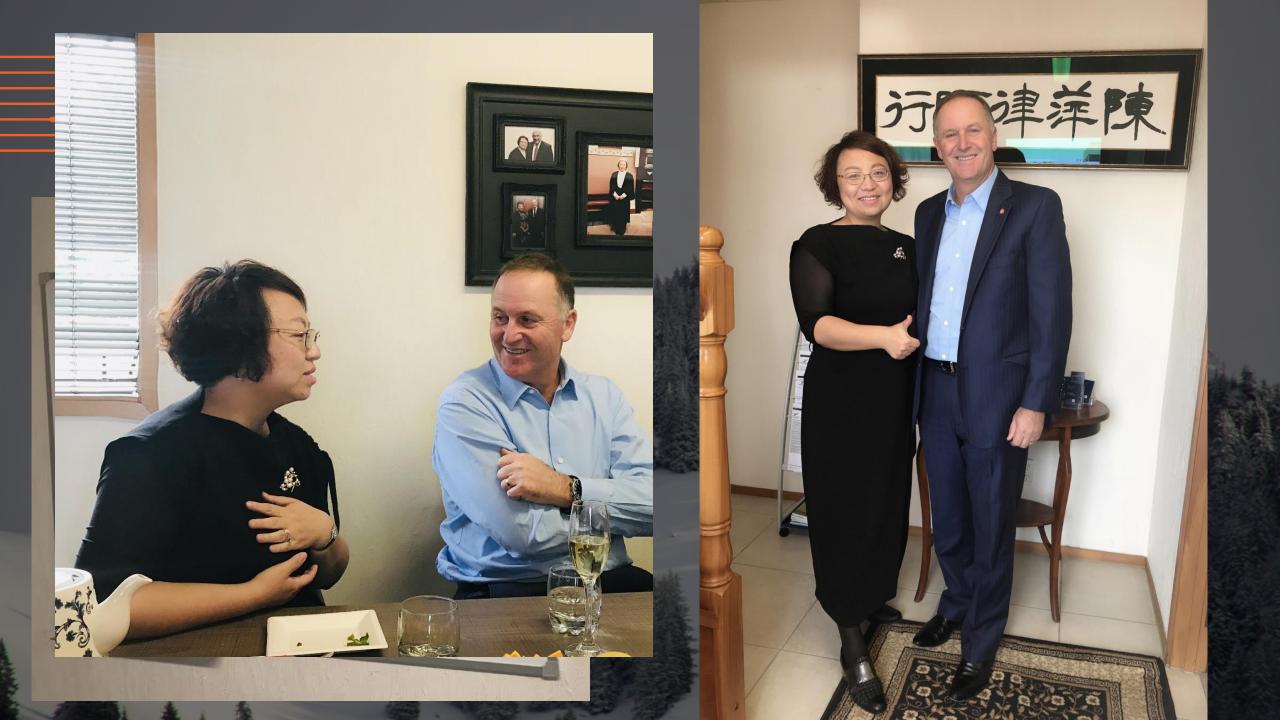

### 10月16日,国家主席习近平在北京人民 大会堂会见新西兰前总理约翰·基。

3日后,前总理回到新西兰-不再吃 传统西式早餐,我带他去吃饺子就 醋就辣椒油

### 为了能熟练的用筷子和习主 的前总理苦练吃花生米